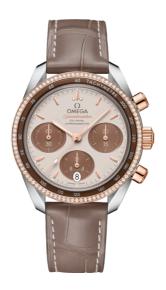

## **SPEEDMASTER**

SPEEDMASTER 38

38 MM, STEEL - SEDNATM GOLD ON LEATHER STRAP

Reference: 324.28.38.50.02.002

# WATCH CASE & DIAL

Case: Steel - Sedna™ gold Case Diameter: 38 mm Between lugs: 18 mm Dial Colour: Brown

## **BRACELET**

Material: Leather strap Strap color: Brown

Buckle type: Foldover clasp Buckle material: Stainless steel

#### **FEATURES**

Chronograph, chronometer, date, diamonds, small seconds, tachymeter