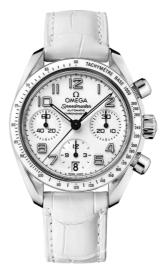

# SPEEDMASTER

SPEEDMASTER 38 MM, STEEL ON LEATHER STRAP Reference: 324.33.38.40.04.001

#### WATCH CASE & DIAL

Case: Steel Case Diameter: 38 mm Between lugs: 18 mm Lug to lug: 44.90 mm Thickness: 14.7 mm Dial Colour: White Total product weight (Approx.): 87 g

## STRAP

Strap type: Leather strap Strap color: White Strap surface: Alligator leather Buckle type: Foldover clasp Buckle material: Stainless steel

# FEATURES

Chronograph, chronometer, date, small seconds, tachymeter