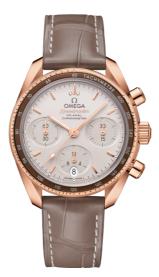

# SPEEDMASTER

SPEEDMASTER 38 38 MM, SEDNA<sup>TM</sup> GOLD ON LEATHER STRAP Reference: 324.63.38.50.02.003

#### WATCH CASE & DIAL

Case: Sedna™ gold Case Diameter: 38 mm Between lugs: 18 mm Lug to lug: 44.90 mm Thickness: 14.7 mm Dial Colour: Silver Total product weight (Approx.): 124 g

### STRAP

Strap type: Leather strap Strap color: Brown Strap surface: Alligator leather Buckle type: Foldover clasp Buckle material: Sedna<sup>TM</sup> Gold

## FEATURES

Chronograph, chronometer, date, small seconds, tachymeter