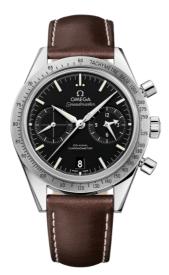

## SPEEDMASTER

SPEEDMASTER '57 41.5 MM, STEEL ON LEATHER STRAP Reference: 331.12.42.51.01.001

#### WATCH CASE & DIAL

Case: Steel Case Diameter: 41.5 mm Between lugs: 20 mm Dial Colour: Black

### BRACELET

Material: Leather strap Strap color: Brown Buckle type: Foldover clasp Buckle material: Stainless steel

#### **FEATURES**

Chronograph, chronometer, date, small seconds, tachymeter, transparent caseback, time zone function