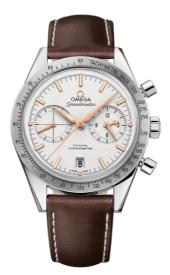

# SPEEDMASTER

SPEEDMASTER '57 41.5 MM, STEEL ON LEATHER STRAP Reference: 331.12.42.51.02.002

#### WATCH CASE & DIAL

Case: Steel Case Diameter: 41.5 mm Between lugs: 20 mm Dial Colour: Silver

## BRACELET

Material: Leather strap Strap color: Brown Buckle type: Foldover clasp Buckle material: Stainless steel

#### **FEATURES**

Chronograph, chronometer, date, small seconds, tachymeter, transparent caseback, time zone function