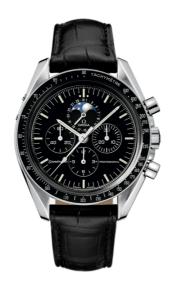

### **SPEEDMASTER**

MOONWATCH 42 MM, STEEL ON LEATHER STRAP

Reference: 3876.50.31

#### MOVEMENT

Calibre: Omega 1866

Manual-winding chronograph movement with rhodiumplated finish. Based on the famous caliber 1861 with

 $additional \ moon phase \ and \ date \ indicator.$ 

Power reserve: 48 hours

# **CRYSTAL**

Scratch-resistant sapphire crystal with anti-reflective treatment inside

#### WATER RESISTANCE

5 bar (50 metres / 167 feet)

## WATCH CASE & DIAL

Case: Steel

Case Diameter: 42 mm Between lugs: 20 mm Dial Colour: Black

#### **BRACELET**

Material: Leather strap Strap color: Black

Buckle type: Foldover clasp Buckle material: Stainless steel

#### **FEATURES**

Chronograph, moonphase, small seconds, tachymeter, transparent caseback