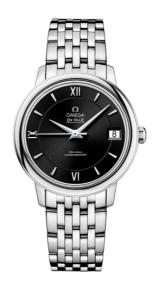

### **DE VILLE**

PRESTIGE

32.7 MM, STEEL ON STEEL

Reference: 424.10.33.20.01.001

# WATCH CASE & DIAL

Case: Steel

Case Diameter: 32.7 mm
Between lugs: 16 mm
Lug to lug: 37.60 mm
Thickness: 9.3 mm
Dial Colour: Black

Total product weight (Approx.): 71 g

# **BRACELET**

Material: Steel

Type of Clasp: Sliding clasp