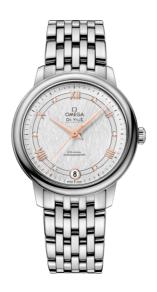

**DE VILLE** 

**PRESTIGE** 

32.7 MM, STEEL ON STEEL

Reference: 424.10.33.20.52.001

# WATCH CASE & DIAL

Case: Steel

Case Diameter: 32.7 mm Between lugs: 16 mm Lug to lug: 37.60 mm Thickness: 9.4 mm

Dial Colour: Silver

Total product weight (Approx.): 73 g

# **BRACELET**

Material: Steel

Type of Clasp: Sliding clasp