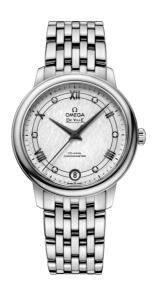

**DE VILLE** 

PRESTIGE

32.7 MM, STEEL ON STEEL

Reference: 424.10.33.20.52.002

### WATCH CASE & DIAL

Case: Steel

Case Diameter: 32.7 mm Between lugs: 16 mm Lug to lug: 37.60 mm Thickness: 9.4 mm Dial Colour: Silver

Total product weight (Approx.): 72 g

# **BRACELET**

Material: Steel

Type of Clasp: Sliding clasp