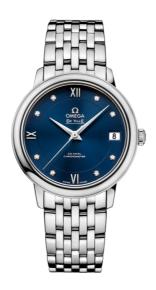

**DE VILLE** 

PRESTIGE

32.7 MM, STEEL ON STEEL

Reference: 424.10.33.20.53.001

# WATCH CASE & DIAL

Case: Steel

Case Diameter: 32.7 mm Between lugs: 16 mm Lug to lug: 37.60 mm Thickness: 9.5 mm Dial Colour: Blue

Total product weight (Approx.): 72 g

# **BRACELET**

Material: Steel

Type of Clasp: Sliding clasp

## **FEATURES**

Chronometer, date, diamonds