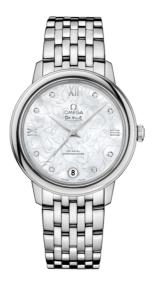

# BUTTERFLY

DE VILLE PRESTIGE 32.7 MM, STEEL ON STEEL Reference: 424.10.33.20.55.001

## MOVEMENT

Calibre: Omega 2500

Self-winding chronometer, Co-Axial escapement movement with rhodium-plated finish.

Power reserve: 48 hours

# CRYSTAL

Domed, scratch-resistant sapphire crystal with antireflective treatment inside

#### WATER RESISTANCE

3 bar (30 metres / 100 feet)

## WATCH CASE & DIAL

Case: Steel Case Diameter: 32.7 mm Between lugs: 16 mm Lug to lug: 37.60 mm Thickness: 9.4 mm Dial Colour: White Total product weight (Approx.): 72 g

#### BRACELET

Material: Steel Type of Clasp: Sliding clasp

## **FEATURES**

Chronometer, date, diamonds