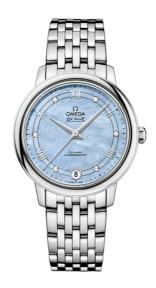

### **DE VILLE**

PRESTIGE

32.7 MM, STEEL ON STEEL

Reference: 424.10.33.20.57.001

# WATCH CASE & DIAL

Case: Steel

Case Diameter: 32.7 mm Between lugs: 16 mm Lug to lug: 37.60 mm Thickness: 9.4 mm Dial Colour: Blue

Total product weight (Approx.): 73 g

# **BRACELET**

Material: Steel

Type of Clasp: Sliding clasp