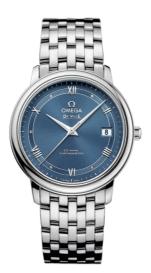

DE VILLE PRESTIGE 36.8 MM, STEEL ON STEEL Reference: 424.10.37.20.03.002

## WATCH CASE & DIAL

Case: Steel Case Diameter: 36.8 mm Between lugs: 19 mm Lug to lug: 41.20 mm Thickness: 9.9 mm Dial Colour: Blue Total product weight (Approx.): 96 g

## BRACELET

Material: Steel Type of Clasp: Sliding clasp