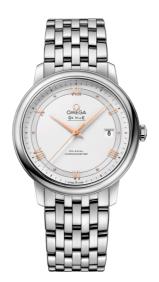

DE VILLE PRESTIGE 39.5 MM, STEEL ON STEEL Reference: 424.10.40.20.02.002

# MOVEMENT

Calibre: Omega 2500

Self-winding chronometer, Co-Axial escapement movement with rhodium-plated finish. Power reserve: 48 hours

#### CRYSTAL

Domed, scratch-resistant sapphire crystal with antireflective treatment inside

# WATER RESISTANCE

3 bar (30 metres / 100 feet)

### WATCH CASE & DIAL

Case: Steel Case Diameter: 39.5 mm Between lugs: 20 mm Lug to lug: 44.80 mm Thickness: 10.1 mm Dial Colour: Silver Total product weight (Approx.): 110 g

# BRACELET

Material: Steel Type of Clasp: Sliding clasp

### FEATURES

Chronometer, date