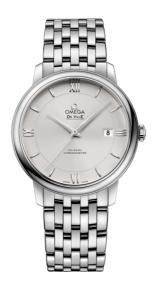

DE VILLE PRESTIGE 39.5 MM, STEEL ON STEEL Reference: 424.10.40.20.02.003

## WATCH CASE & DIAL

Case: Steel Case Diameter: 39.5 mm Between lugs: 20 mm Lug to lug: 44.80 mm Thickness: 9.8 mm Dial Colour: Silver Total product weight (Approx.): 108 g

## BRACELET

Material: Steel Type of Clasp: Sliding clasp