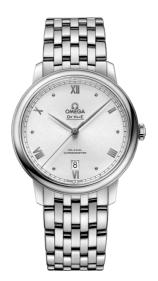

DE VILLE PRESTIGE 39.5 MM, STEEL ON STEEL Reference: 424.10.40.20.02.007

## WATCH CASE & DIAL

Case: Steel Case Diameter: 39.5 mm Between lugs: 20 mm Lug to lug: 44.80 mm Thickness: 10.1 mm Dial Colour: Silver Total product weight (Approx.): 110 g

## BRACELET

Material: Steel Type of Clasp: Sliding clasp