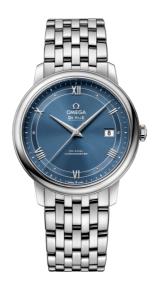

**DE VILLE** 

**PRESTIGE** 

39.5 MM, STEEL ON STEEL

Reference: 424.10.40.20.03.002

# WATCH CASE & DIAL

Case: Steel

Case Diameter: 39.5 mm Between lugs: 20 mm Lug to lug: 44.80 mm Thickness: 10.1 mm Dial Colour: Blue

Total product weight (Approx.): 110 g

# **BRACELET**

Material: Steel

Type of Clasp: Sliding clasp