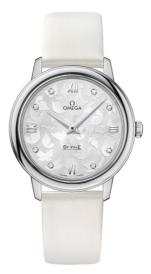

# BUTTERFLY

DE VILLE PRESTIGE 32.7 MM, STEEL ON LEATHER STRAP Reference: 424.12.33.60.52.001

### WATCH CASE & DIAL

Case: Steel Case Diameter: 32.7 mm Between lugs: 16 mm Lug to lug: 37.60 mm Thickness: 8.5 mm Dial Colour: Silver Total product weight (Approx.): 39 g

#### STRAP

Strap type: Leather strap Strap color: White Strap surface: Satin-brushed grained calf leather Strap underside: Calf leather Buckle type: Pin buckle Buckle material: Stainless steel