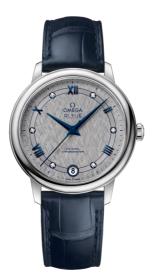

# DE VILLE PRESTIGE 32.7 MM, STEEL ON LEATHER STRAP Reference: 424.13.33.20.56.002

#### WATCH CASE & DIAL

Case: Steel Case Diameter: 32.7 mm Between lugs: 16 mm Lug to lug: 37.60 mm Thickness: 9.4 mm Dial Colour: Grey Total product weight (Approx.): 42 g

# STRAP

Strap type: Leather strap Strap color: Blue Strap surface: Alligator leather Strap underside: Non-grained calf leather Buckle type: Pin buckle Buckle material: Stainless steel