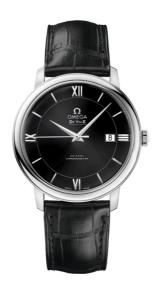

### **DE VILLE**

**PRESTIGE** 

39.5 MM, STEEL ON LEATHER STRAP

Reference: 424.13.40.20.01.001

# MOVEMENT

Calibre: Omega 2500

Self-winding chronometer, Co-Axial escapement

movement with rhodium-plated finish.

Power reserve: 48 hours

### **CRYSTAL**

Domed, scratch-resistant sapphire crystal with antireflective treatment inside

#### WATER RESISTANCE

3 bar (30 metres / 100 feet)

# WATCH CASE & DIAL

Case: Steel

Case Diameter: 39.5 mm Between lugs: 20 mm Lug to lug: 44.80 mm Thickness: 9.8 mm Dial Colour: Black

Total product weight (Approx.): 60 g

# **STRAP**

Strap type: Leather strap

Strap color: Black

Strap surface: Alligator leather Strap underside: Calf leather Buckle type: Pin buckle

Buckle material: Stainless steel

### **FEATURES**

Chronometer, date