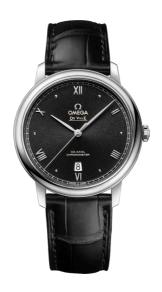

### **DE VILLE**

**PRESTIGE** 

39.5 MM, STEEL ON LEATHER STRAP

Reference: 424.13.40.20.01.002

## WATCH CASE & DIAL

Case: Steel

Case Diameter: 39.5 mm Between lugs: 20 mm Lug to lug: 44.80 mm Thickness: 10.1 mm Dial Colour: Black

Total product weight (Approx.): 63 g

## **STRAP**

Strap type: Leather strap

Strap color: Black

Strap surface: Alligator leather Strap underside: Calf leather Buckle type: Pin buckle

Buckle material: Stainless steel