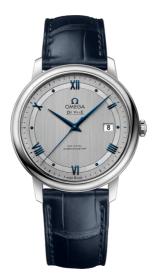

# DE VILLE PRESTIGE 39.5 MM, STEEL ON LEATHER STRAP Reference: 424.13.40.20.02.003

# MOVEMENT

Calibre: Omega 2500

Self-winding chronometer, Co-Axial escapement movement with rhodium-plated finish.

Power reserve: 48 hours

# CRYSTAL

Domed, scratch-resistant sapphire crystal with antireflective treatment inside

#### WATER RESISTANCE

3 bar (30 metres / 100 feet)

#### WATCH CASE & DIAL

Case: Steel Case Diameter: 39.5 mm Between lugs: 20 mm Lug to lug: 44.80 mm Thickness: 10.1 mm Dial Colour: Silver Total product weight (Approx.): 61 g

# STRAP

Strap type: Leather strap Strap color: Blue Strap surface: Alligator leather Strap underside: Non-grained calf leather Buckle type: Pin buckle Buckle material: Stainless steel

# FEATURES

Chronometer, date