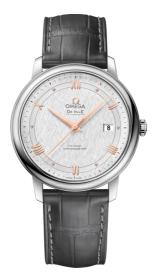

# DE VILLE PRESTIGE 39.5 MM, STEEL ON LEATHER STRAP Reference: 424.13.40.20.02.005

# CRYSTAL

Domed, scratch-resistant sapphire crystal with antireflective treatment inside

#### WATCH CASE & DIAL

Case: Steel Case Diameter: 39.5 mm Between lugs: 20 mm Lug to lug: 44.80 mm Thickness: 10.1 mm Dial Colour: Silver Total product weight (Approx.): 61 g

# STRAP

Strap type: Leather strap Strap color: Grey Strap surface: Alligator leather Strap underside: Calf leather Buckle type: Pin buckle Buckle material: Stainless steel