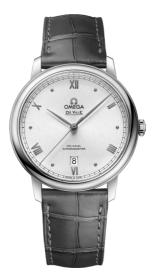

DE VILLE PRESTIGE 39.5 MM, STEEL ON LEATHER STRAP Reference: 424.13.40.20.02.007

## MOVEMENT

Calibre: Omega 2500

Self-winding chronometer, Co-Axial escapement movement with rhodium-plated finish.

Power reserve: 48 hours

## CRYSTAL

Domed, scratch-resistant sapphire crystal with antireflective treatment inside

#### WATER RESISTANCE

3 bar (30 metres / 100 feet)

#### WATCH CASE & DIAL

Case: Steel Case Diameter: 39.5 mm Between lugs: 20 mm Lug to lug: 44.80 mm Thickness: 10.1 mm Dial Colour: Silver Total product weight (Approx.): 63 g

## STRAP

Strap type: Leather strap Strap color: Grey Strap surface: Alligator leather Strap underside: Non-grained calf leather Buckle type: Pin buckle Buckle material: Stainless steel

# FEATURES

Chronometer, date