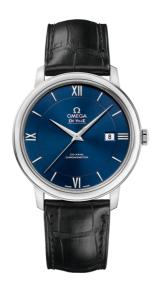

### **DE VILLE**

**PRESTIGE** 

39.5 MM, STEEL ON LEATHER STRAP

Reference: 424.13.40.20.03.001

# MOVEMENT

Calibre: Omega 2500

Self-winding chronometer, Co-Axial escapement

movement with rhodium-plated finish.

Power reserve: 48 hours

### **CRYSTAL**

Domed, scratch-resistant sapphire crystal with antireflective treatment inside

# WATCH CASE & DIAL

Case: Steel

Case Diameter: 39.5 mm
Between lugs: 20 mm
Lug to lug: 44.80 mm
Thickness: 9.8 mm
Dial Colour: Blue

Total product weight (Approx.): 60 g

# **STRAP**

Strap type: Leather strap

Strap color: Black

Strap surface: Alligator leather Strap underside: Calf leather Buckle type: Pin buckle

Buckle material: Stainless steel