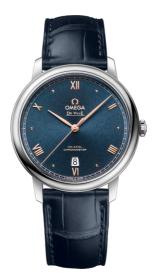

## DE VILLE PRESTIGE 39.5 MM, STEEL ON LEATHER STRAP Reference: 424.13.40.20.03.004

#### WATCH CASE & DIAL

Case: Steel Case Diameter: 39.5 mm Between lugs: 20 mm Lug to lug: 44.80 mm Thickness: 10.1 mm Dial Colour: Blue Total product weight (Approx.): 63 g

#### STRAP

Strap type: Leather strap Strap color: Blue Strap surface: Alligator leather Strap underside: Non-grained calf leather Buckle type: Pin buckle Buckle material: Stainless steel