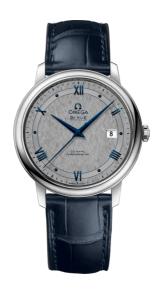

## **DE VILLE**

**PRESTIGE** 

39.5 MM, STEEL ON LEATHER STRAP

Reference: 424.13.40.20.06.002

## WATCH CASE & DIAL

Case: Steel

Case Diameter: 39.5 mm Between lugs: 20 mm Lug to lug: 44.80 mm Thickness: 10.1 mm Dial Colour: Grey

Total product weight (Approx.): 62 g

# **STRAP**

Strap type: Leather strap

Strap color: Blue

Strap surface: Alligator leather

Strap underside: Non-grained calf leather

Buckle type: Pin buckle

Buckle material: Stainless steel