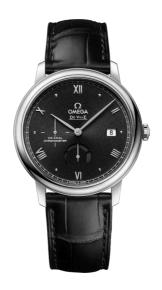

### **DE VILLE**

**PRESTIGE** 

39.5 MM, STEEL ON LEATHER STRAP

Reference: 424.13.40.21.01.002

### MOVEMENT

Calibre: Omega 2627

Self-winding chronometer, Co-Axial escapement

movement with rhodium-plated finish.

Power reserve: 48 hours

#### **CRYSTAL**

Domed, scratch-resistant sapphire crystal with antireflective treatment inside

#### WATER RESISTANCE

3 bar (30 metres / 100 feet)

# WATCH CASE & DIAL

Case: Steel

Case Diameter: 39.5 mm
Between lugs: 20 mm
Lug to lug: 45.50 mm
Thickness: 11.0 mm
Dial Colour: Black

Total product weight (Approx.): 72 g

# **STRAP**

Strap type: Leather strap

Strap color: Black

Strap surface: Alligator leather Strap underside: Calf leather Buckle type: Pin buckle

Buckle material: Stainless steel

### **FEATURES**

Chronometer, date, power reserve indicator, small

seconds