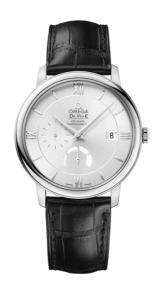

### **DE VILLE**

**PRESTIGE** 

39.5 MM, STEEL ON LEATHER STRAP

Reference: 424.13.40.21.02.001

## **MOVEMENT**

Calibre: Omega 2627

Self-winding chronometer, Co-Axial escapement

movement with rhodium-plated finish.

Power reserve: 48 hours

#### **CRYSTAL**

Domed, scratch-resistant sapphire crystal with antireflective treatment inside

#### WATER RESISTANCE

3 bar (30 metres / 100 feet)

### WATCH CASE & DIAL

Case: Steel

Case Diameter: 39.5 mm
Between lugs: 20 mm
Lug to lug: 45.50 mm
Thickness: 10.6 mm
Dial Colour: Silver

Total product weight (Approx.): 70 g

# **STRAP**

Strap type: Leather strap

Strap color: Black

Strap surface: Alligator leather Strap underside: Calf leather Buckle type: Pin buckle

Buckle material: Stainless steel

## **FEATURES**

Chronometer, date, power reserve indicator, small

seconds