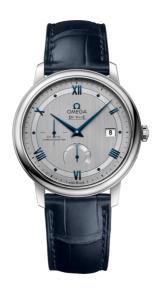

# **DE VILLE**

**PRESTIGE** 

39.5 MM, STEEL ON LEATHER STRAP

Reference: 424.13.40.21.02.003

## MOVEMENT

Calibre: Omega 2627

Self-winding chronometer, Co-Axial escapement

movement with rhodium-plated finish.

Power reserve: 48 hours

### **CRYSTAL**

Domed, scratch-resistant sapphire crystal with antireflective treatment inside

#### WATER RESISTANCE

3 bar (30 metres / 100 feet)

## WATCH CASE & DIAL

Case: Steel

Case Diameter: 39.5 mm
Between lugs: 20 mm
Lug to lug: 45.50 mm
Thickness: 11.0 mm
Dial Colour: Silver

Total product weight (Approx.): 71 g

# **STRAP**

Strap type: Leather strap

Strap color: Blue

Strap surface: Alligator leather

Strap underside: Non-grained calf leather

Buckle type: Pin buckle

Buckle material: Stainless steel

# **FEATURES**

Chronometer, date, power reserve indicator, small

seconds