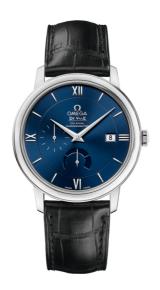

### **DE VILLE**

**PRESTIGE** 

39.5 MM, STEEL ON LEATHER STRAP

Reference: 424.13.40.21.03.001

# WATCH CASE & DIAL

Case: Steel

Case Diameter: 39.5 mm
Between lugs: 20 mm
Lug to lug: 45.50 mm
Thickness: 10.6 mm
Dial Colour: Blue

Total product weight (Approx.): 70 g

# **STRAP**

Strap type: Leather strap

Strap color: Black

Strap surface: Alligator leather Strap underside: Calf leather Buckle type: Pin buckle

Buckle material: Stainless steel

### **FEATURES**

Chronometer, date, power reserve indicator, small

seconds