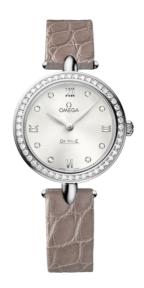

## **DEWDROP**

**DE VILLE**PRESTIGE

27.4 MM, STEEL ON LEATHER STRAP Reference: 424.18.27.60.52.001

## WATCH CASE & DIAL

Case: Steel

Case Diameter: 27.4 mm
Between lugs: 12 mm
Lug to lug: 35.90 mm
Thickness: 7.6 mm
Dial Colour: Silver

Total product weight (Approx.): 23 g

### **STRAP**

Strap type: Leather strap

Strap color: Beige

Strap surface: Alligator leather

Strap underside: Non-grained calf leather

Buckle type: Pin buckle

Buckle material: Stainless steel