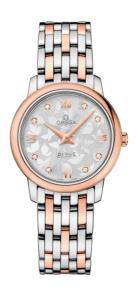

# **BUTTERFLY**

**DE VILLE**PRESTIGE

27.4 MM, STEEL - RED GOLD ON STEEL - RED GOLD

Reference: 424.20.27.60.52.002

# WATCH CASE & DIAL

Case: Steel - red gold
Case Diameter: 27.4 mm
Between lugs: 14 mm
Lug to lug: 31.70 mm
Thickness: 6.6 mm
Dial Colour: Silver

Total product weight (Approx.): 53 g

### **BRACELET**

Material: Steel - red gold

### **FEATURES**

Diamonds