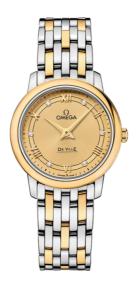

**DE VILLE** PRESTIGE 27.4 MM, STEEL - YELLOW GOLD ON STEEL - YELLOW GOLD Reference: 424.20.27.60.58.003

# WATCH CASE & DIAL

Case: Steel - yellow gold Case Diameter: 27.4 mm Between lugs: 14 mm Lug to lug: 31.70 mm Thickness: 6.6 mm Dial Colour: Yellow Total product weight (Approx.): 54 g

# BRACELET

Material: Steel - yellow gold Type of Clasp: Sliding clasp