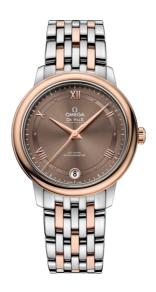

### **DE VILLE**

**PRESTIGE** 

32.7 MM, STEEL - RED GOLD ON STEEL - RED GOLD

Reference: 424.20.33.20.13.001

# WATCH CASE & DIAL

Case: Steel - red gold
Case Diameter: 32.7 mm
Between lugs: 16 mm
Lug to lug: 37.60 mm
Thickness: 9.4 mm
Dial Colour: Brown

Total product weight (Approx.): 74 g

# **BRACELET**

Material: Steel - red gold Type of Clasp: Sliding clasp