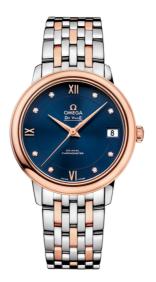

**DE VILLE** PRESTIGE 32.7 MM, STEEL - RED GOLD ON STEEL - RED GOLD Reference: 424.20.33.20.53.001

# WATCH CASE & DIAL

Case: Steel - red gold Case Diameter: 32.7 mm Between lugs: 16 mm Lug to lug: 37.60 mm Thickness: 9.5 mm Dial Colour: Blue Total product weight (Approx.): 74 g

## BRACELET

Material: Steel - red gold Type of Clasp: Sliding clasp