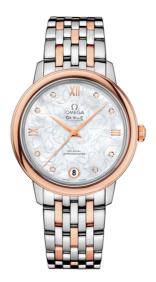

# BUTTERFLY

DE VILLE PRESTIGE 32.7 MM, STEEL - RED GOLD ON STEEL - RED GOLD Reference: 424.20.33.20.55.001

### WATCH CASE & DIAL

Case: Steel - red gold Case Diameter: 32.7 mm Between lugs: 16 mm Lug to lug: 37.60 mm Thickness: 9.4 mm Dial Colour: White Total product weight (Approx.): 74 g

#### BRACELET

Material: Steel - red gold Type of Clasp: Sliding clasp