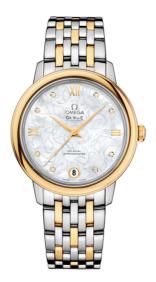

# BUTTERFLY

DE VILLE PRESTIGE 32.7 MM, STEEL - YELLOW GOLD ON STEEL - YELLOW GOLD Reference: 424.20.33.20.55.002

### WATCH CASE & DIAL

Case: Steel - yellow gold Case Diameter: 32.7 mm Between lugs: 16 mm Lug to lug: 37.60 mm Thickness: 9.4 mm Dial Colour: White Total product weight (Approx.): 76 g

#### BRACELET

Material: Steel - yellow gold Type of Clasp: Sliding clasp