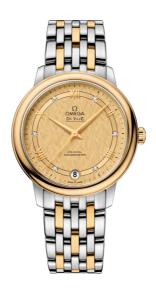

#### **DE VILLE**

**PRESTIGE** 

32.7 MM, STEEL - YELLOW GOLD ON STEEL - YELLOW GOLD

Reference: 424.20.33.20.58.003

### **MOVEMENT**

Calibre: Omega 2500

Self-winding chronometer, Co-Axial escapement

movement with rhodium-plated finish.

Power reserve: 48 hours

#### **CRYSTAL**

Domed, scratch-resistant sapphire crystal with antireflective treatment inside

#### WATER RESISTANCE

3 bar (30 metres / 100 feet)

# WATCH CASE & DIAL

Case: Steel - yellow gold Case Diameter: 32.7 mm Between lugs: 16 mm Lug to lug: 37.60 mm Thickness: 9.4 mm Dial Colour: Yellow

Total product weight (Approx.): 74 g

# **BRACELET**

Material: Steel - yellow gold Type of Clasp: Sliding clasp

#### **FEATURES**

Chronometer, date, diamonds