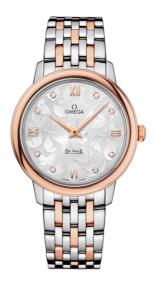

# BUTTERFLY

DE VILLE PRESTIGE 32.7 MM, STEEL - RED GOLD ON STEEL - RED GOLD Reference: 424.20.33.60.52.001

#### WATCH CASE & DIAL

Case: Steel - red gold Case Diameter: 32.7 mm Lug to lug: 37.60 mm Thickness: 8.5 mm Dial Colour: Silver Total product weight (Approx.): 72 g

### BRACELET

Material: Steel - red gold Type of Clasp: Sliding clasp