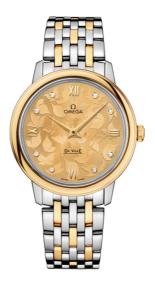

# BUTTERFLY

DE VILLE PRESTIGE 32.7 MM, STEEL - YELLOW GOLD ON STEEL - YELLOW GOLD Reference: 424.20.33.60.58.001

## MOVEMENT

Calibre: Omega 4061

Quartz movement with "Long Life" feature to maximize the autonomy of the battery. Exclusive red OMEGA logo with rhodium plated parts and circular graining.

Battery life: 48 months

#### CRYSTAL

Domed, scratch-resistant sapphire crystal with antireflective treatment inside

## WATER RESISTANCE

3 bar (30 metres / 100 feet)

#### WATCH CASE & DIAL

Case: Steel - yellow gold Case Diameter: 32.7 mm Lug to lug: 37.60 mm Thickness: 8.5 mm Dial Colour: Yellow Total product weight (Approx.): 72 g

### BRACELET

Material: Steel - yellow gold Type of Clasp: Sliding clasp

#### FEATURES

Diamonds