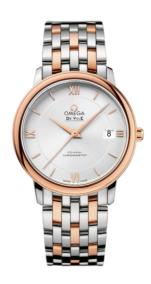

### **DE VILLE**

**PRESTIGE** 

36.8 MM, STEEL - RED GOLD ON STEEL - RED GOLD

Reference: 424.20.37.20.02.002

# WATCH CASE & DIAL

Case: Steel - red gold
Case Diameter: 36.8 mm
Between lugs: 19 mm
Lug to lug: 41.20 mm
Thickness: 9.5 mm
Dial Colour: Silver

Total product weight (Approx.): 95 g

# **BRACELET**

Material: Steel - red gold Type of Clasp: Sliding clasp