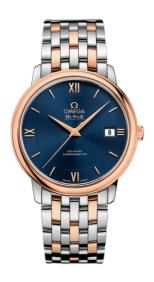

#### **DE VILLE**

**PRESTIGE** 

36.8 MM, STEEL - RED GOLD ON STEEL - RED GOLD

Reference: 424.20.37.20.03.002

# WATCH CASE & DIAL

Case: Steel - red gold
Case Diameter: 36.8 mm
Between lugs: 19 mm
Lug to lug: 41.20 mm
Thickness: 9.9 mm
Dial Colour: Blue

Total product weight (Approx.): 98 g

# **BRACELET**

Material: Steel - red gold Type of Clasp: Sliding clasp