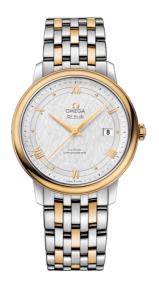

**DE VILLE** PRESTIGE 39.5 MM, STEEL - YELLOW GOLD ON STEEL - YELLOW GOLD Reference: 424.20.40.20.02.001

# WATCH CASE & DIAL

Case: Steel - yellow gold Case Diameter: 39.5 mm Between lugs: 20 mm Lug to lug: 44.80 mm Thickness: 10.1 mm Dial Colour: Silver Total product weight (Approx.): 113 g

### BRACELET

Material: Steel - yellow gold Type of Clasp: Sliding clasp