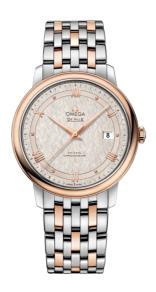

### **DE VILLE**

**PRESTIGE** 

39.5 MM, STEEL - RED GOLD ON STEEL - RED GOLD

Reference: 424.20.40.20.02.003

# WATCH CASE & DIAL

Case: Steel - red gold
Case Diameter: 39.5 mm
Between lugs: 20 mm
Lug to lug: 44.80 mm
Thickness: 10.1 mm
Dial Colour: Silver

Total product weight (Approx.): 111 g

# **BRACELET**

Material: Steel - red gold Type of Clasp: Sliding clasp