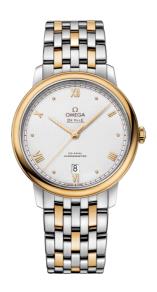

#### **DE VILLE**

**PRESTIGE** 

39.5 MM, STEEL - YELLOW GOLD ON STEEL - YELLOW GOLD

Reference: 424.20.40.20.02.005

# WATCH CASE & DIAL

Case: Steel - yellow gold Case Diameter: 39.5 mm Between lugs: 20 mm Lug to lug: 44.80 mm Thickness: 10.1 mm Dial Colour: Grey

Total product weight (Approx.): 113 g

# **BRACELET**

Material: Steel - yellow gold Type of Clasp: Sliding clasp