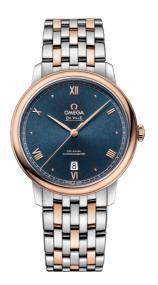

**DE VILLE** PRESTIGE 39.5 MM, STEEL - RED GOLD ON STEEL - RED GOLD Reference: 424.20.40.20.03.001

# CRYSTAL

Domed, scratch-resistant sapphire crystal with antireflective treatment inside

# WATCH CASE & DIAL

Case: Steel - red gold Case Diameter: 39.5 mm Between lugs: 20 mm Lug to lug: 44.80 mm Thickness: 10.1 mm Dial Colour: Blue Total product weight (Approx.): 113 g

### BRACELET

Material: Steel - red gold Type of Clasp: Sliding clasp