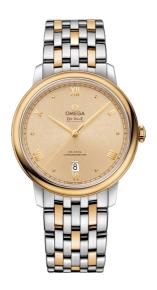

#### **DE VILLE**

**PRESTIGE** 

39.5 MM, STEEL - YELLOW GOLD ON STEEL - YELLOW GOLD

Reference: 424.20.40.20.08.002

### **MOVEMENT**

Calibre: Omega 2500

Self-winding chronometer, Co-Axial escapement

movement with rhodium-plated finish.

Power reserve: 48 hours

#### **CRYSTAL**

Domed, scratch-resistant sapphire crystal with antireflective treatment inside

#### WATER RESISTANCE

3 bar (30 metres / 100 feet)

## WATCH CASE & DIAL

Case: Steel - yellow gold Case Diameter: 39.5 mm Between lugs: 20 mm Lug to lug: 44.80 mm Thickness: 10.1 mm Dial Colour: Yellow

Total product weight (Approx.): 113 g

## **BRACELET**

Material: Steel - yellow gold Type of Clasp: Sliding clasp

# **FEATURES**

Chronometer, date