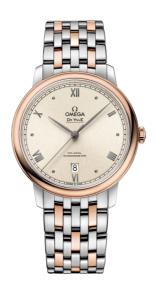

### **DE VILLE**

**PRESTIGE** 

39.5 MM, STEEL - RED GOLD ON STEEL - RED GOLD

Reference: 424.20.40.20.09.001

# WATCH CASE & DIAL

Case: Steel - red gold
Case Diameter: 39.5 mm
Between lugs: 20 mm
Lug to lug: 44.80 mm
Thickness: 10.1 mm
Dial Colour: White

Total product weight (Approx.): 113 g

# **BRACELET**

Material: Steel - red gold Type of Clasp: Sliding clasp