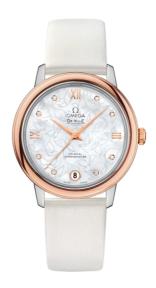

## **BUTTERFLY**

**DE VILLE** 

**PRESTIGE** 

32.7 MM, STEEL - RED GOLD ON LEATHER STRAP

Reference: 424.22.33.20.55.001

### WATCH CASE & DIAL

Case: Steel - red gold
Case Diameter: 32.7 mm
Between lugs: 16 mm
Lug to lug: 37.60 mm
Thickness: 9.4 mm
Dial Colour: White

Total product weight (Approx.): 43 g

#### **STRAP**

Strap type: Leather strap Strap color: White

Strap surface: Satin-brushed grained calf leather

Strap underside: Calf leather Buckle type: Pin buckle

Buckle material: Stainless steel